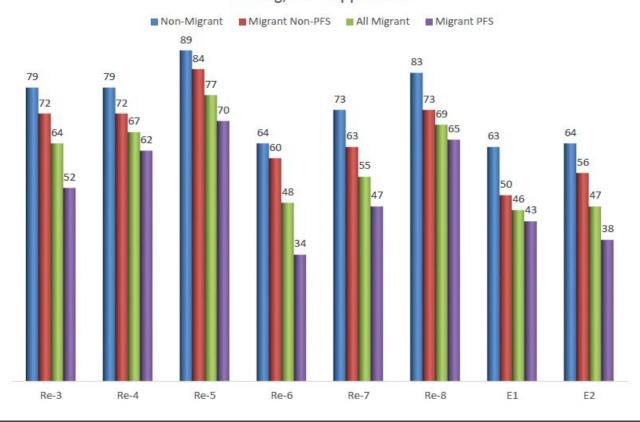

# **Student Data**





## Region One ESC 2018-2019 STAAR Administration All Subject Areas







# Region One ESC 2018-2019 STAAR Administration Mathematics

Non-Migrant Migrant Non-PFS All Migrant Migrant PFS







# Region One ESC 2018-2019 STAAR Administration Reading/ELA









## Region One ESC 2018-2019 STAAR Administration Science

■ Non-Migrant ■ Migrant Non-PFS ■ All Migrant ■ Migrant PFS







## Region One ESC 2018-2019 STAAR Administration Social Studies





# Region One ESC 2018-2019 STAAR Administration Writing

■ Non-Migrant ■ Migrant Non-PFS ■ All Migrant ■ Migrant PFS



















# Region One ESC 2018-2019 STAASR Administration Reading/ELA - Approaches













# Region One ESC 2018-2019 STAASR Administration Reading/ELA - Masters

Non-Migrant Migrant Non-PFS All Migrant Migrant PFS















2 ston One fin























# Region One ESC 2018-2019 STAASR Administration Writing - Approaches

Non-Migrant Migrant Non-PFS All Migrant Migrant PFS