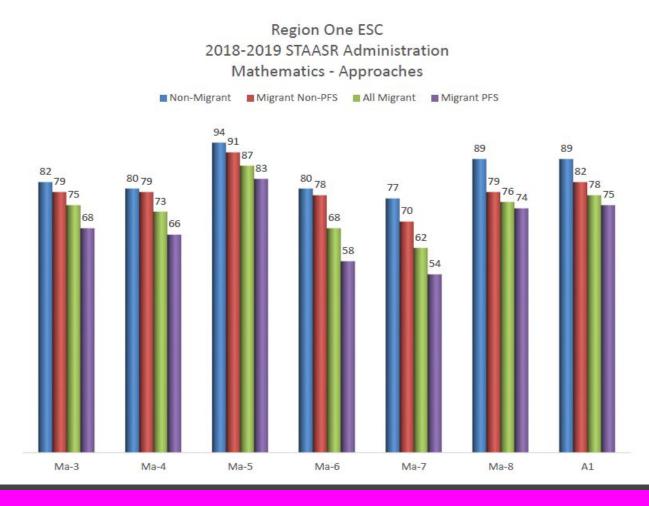

# **Student Data**





## Region One ESC 2018-2019 STAAR Administration All Subject Areas







# Region One ESC 2018-2019 STAAR Administration Mathematics

Non-Migrant Migrant Non-PFS All Migrant Migrant PFS







# Region One ESC 2018-2019 STAAR Administration Reading/ELA









## Region One ESC 2018-2019 STAAR Administration Science

■ Non-Migrant ■ Migrant Non-PFS ■ All Migrant ■ Migrant PFS







## Region One ESC 2018-2019 STAAR Administration Social Studies





# Region One ESC 2018-2019 STAAR Administration Writing

■ Non-Migrant ■ Migrant Non-PFS ■ All Migrant ■ Migrant PFS



















# Region One ESC 2018-2019 STAASR Administration Reading/ELA - Approaches













# Region One ESC 2018-2019 STAASR Administration Reading/ELA - Masters

Non-Migrant Migrant Non-PFS All Migrant Migrant PFS















2 ston One fin























# Region One ESC 2018-2019 STAASR Administration Writing - Approaches

Non-Migrant Migrant Non-PFS All Migrant Migrant PFS