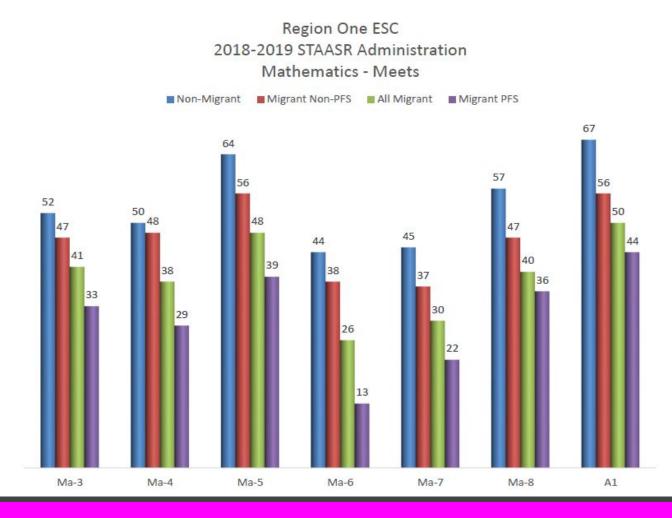

# **Student Data**





## Region One ESC 2018-2019 STAAR Administration All Subject Areas







# Region One ESC 2018-2019 STAAR Administration Mathematics

Non-Migrant Migrant Non-PFS All Migrant Migrant PFS







# Region One ESC 2018-2019 STAAR Administration Reading/ELA









## Region One ESC 2018-2019 STAAR Administration Science

■ Non-Migrant ■ Migrant Non-PFS ■ All Migrant ■ Migrant PFS







## Region One ESC 2018-2019 STAAR Administration Social Studies





# Region One ESC 2018-2019 STAAR Administration Writing

■ Non-Migrant ■ Migrant Non-PFS ■ All Migrant ■ Migrant PFS



















# Region One ESC 2018-2019 STAASR Administration Reading/ELA - Approaches













# Region One ESC 2018-2019 STAASR Administration Reading/ELA - Masters

Non-Migrant Migrant Non-PFS All Migrant Migrant PFS















2 ston One fin























# Region One ESC 2018-2019 STAASR Administration Writing - Approaches

Non-Migrant Migrant Non-PFS All Migrant Migrant PFS