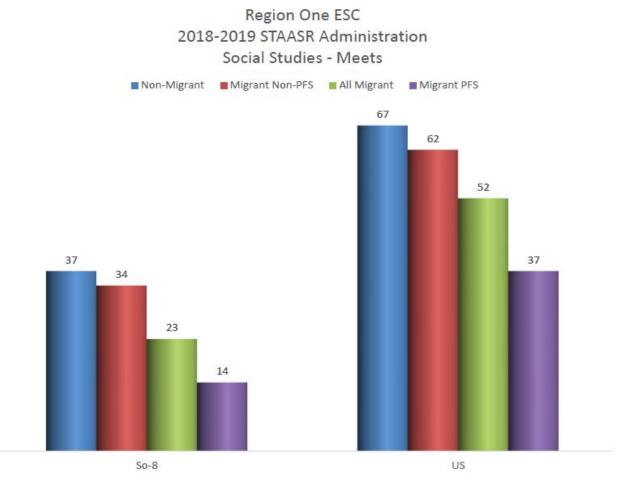

n All Subject Areas







# Region One ESC 2018-2019 STAAR Administration Mathematics

Non-Migrant Migrant Non-PFS All Migrant Migrant PFS







# Region One ESC 2018-2019 STAAR Administration Reading/ELA









## Region One ESC 2018-2019 STAAR Administration Science

■ Non-Migrant ■ Migrant Non-PFS ■ All Migrant ■ Migrant PFS







## Region One ESC 2018-2019 STAAR Administration Social Studies





# Region One ESC 2018-2019 STAAR Administration Writing

■ Non-Migrant ■ Migrant Non-PFS ■ All Migrant ■ Migrant PFS



















# Region One ESC 2018-2019 STAASR Administration Reading/ELA - Approaches













# Region One ESC 2018-2019 STAASR Administration Reading/ELA - Masters

Non-Migrant Migrant Non-PFS All Migrant Migrant PFS















2 ston One fin























# Region One ESC 2018-2019 STAASR Administration Writing - Approaches

Non-Migrant Migrant Non-PFS All Migrant Migrant PFS