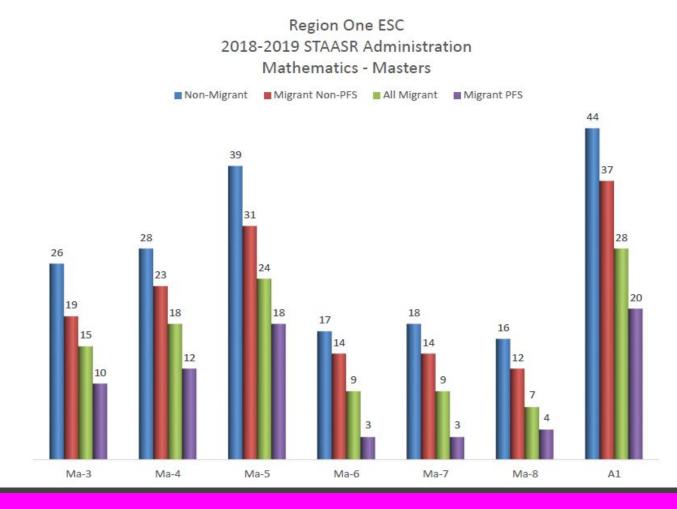

# Region One ESC 2018-2019 STAAR Administration Mathematics

Non-Migrant Migrant Non-PFS All Migrant Migrant PFS