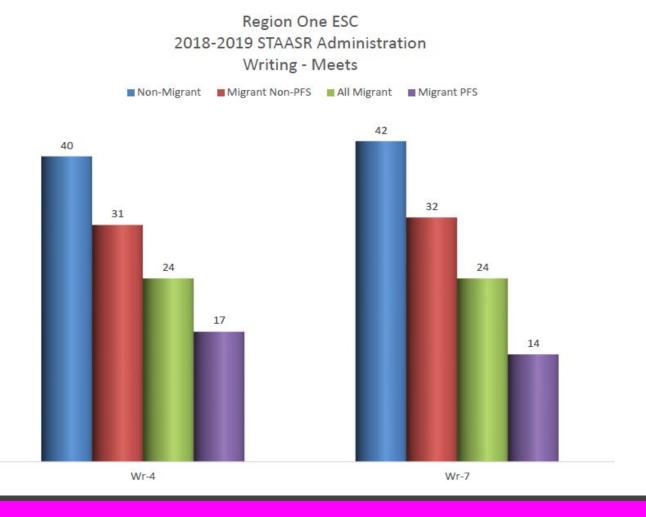

# Region One ESC 2018-2019 STAAR Administration Writing

■ Non-Migrant ■ Migrant Non-PFS ■ All Migrant ■ Migrant PFS