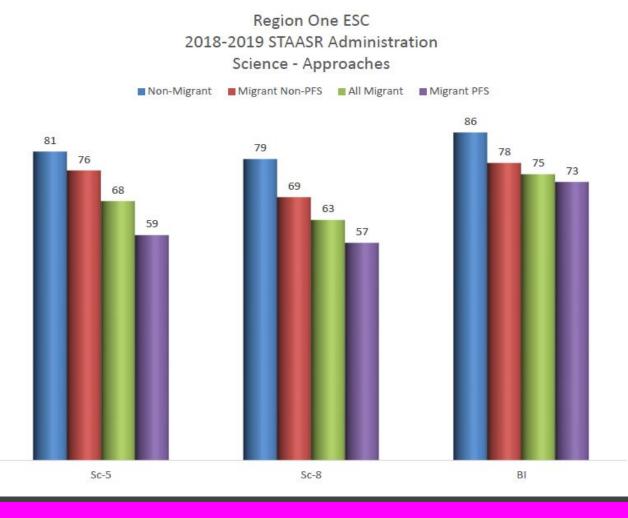

## Region One ESC 2018-2019 STAAR Administration Science

■ Non-Migrant ■ Migrant Non-PFS ■ All Migrant ■ Migrant PFS